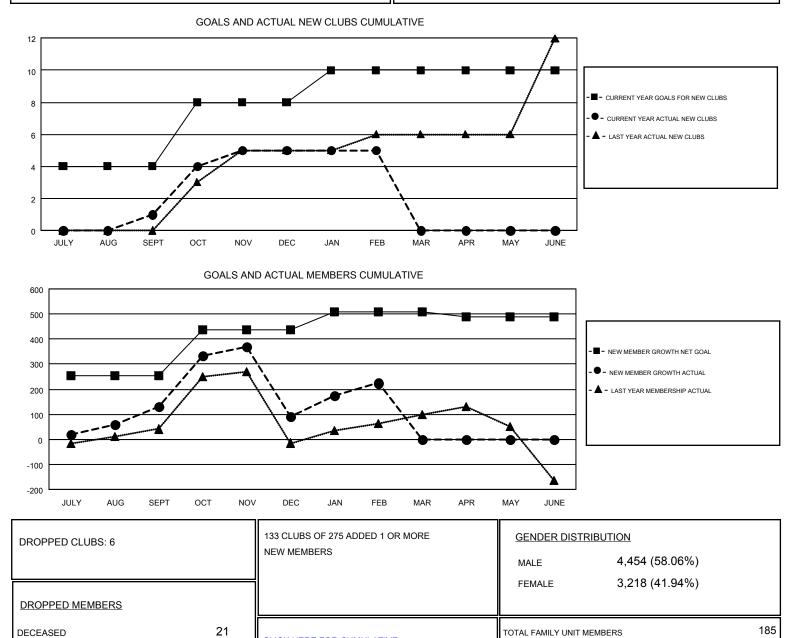

#### GMT: SURANGRAT VARDHANABHUTI

| Clubs                 |               |           |               | Members<br>RESULTS FOR 2016-2017 |                                                                |                                                              |                                                    |
|-----------------------|---------------|-----------|---------------|----------------------------------|----------------------------------------------------------------|--------------------------------------------------------------|----------------------------------------------------|
| RESULTS FOR 2016-2017 |               |           |               |                                  |                                                                |                                                              |                                                    |
| QUARTER               | NEW CLUB GOAL | NEW CLUBS | DROPPED CLUBS | QUARTER                          | NEW MEMBER GROWTH<br>NET GOAL (not reinstated<br>or transfers) | NEW MEMBER<br>GROWTH ACTUAL (not<br>reinstated or transfers) | DROPPED<br>MEMBERS ACTUAL<br>(including transfers) |
| JULY/AUG/SEPT         | 4             | 1         | 0             | JULY/AUG/SEPT                    | 254                                                            | 241                                                          | 110                                                |
| OCT/NOV/DEC           | 4             | 4         | 6             | OCT/NOV/DEC                      | 182                                                            | 401                                                          | 440                                                |
| JAN/FEB/MAR           | 2             | 0         | 0             | JAN/FEB/MAR                      | 73                                                             | 147                                                          | 15                                                 |
| APR/MAY/JUNE          | 0             | 0         | 0             | APR/MAY/JUNE                     | -22                                                            | 0                                                            | 0                                                  |